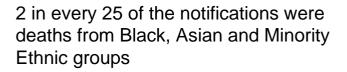

This is higher than last year

In last year's report this was only 1 in every 25 notifications

We will continue to do work in Derbyshire to make sure we continue to get notifications